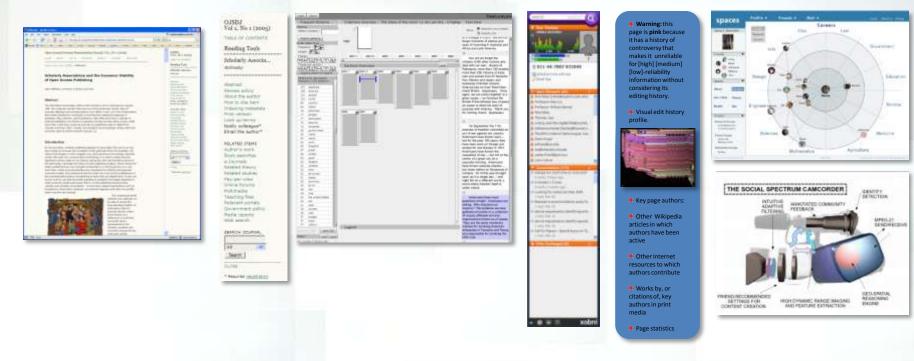

# Transliteracies Project: Toward a Demo

Message from Mary S.

Here's an interesting reference to Charles Brocksien Brown's fever.

P.S. Go six bookcases back ....

scbsg\_p.cola