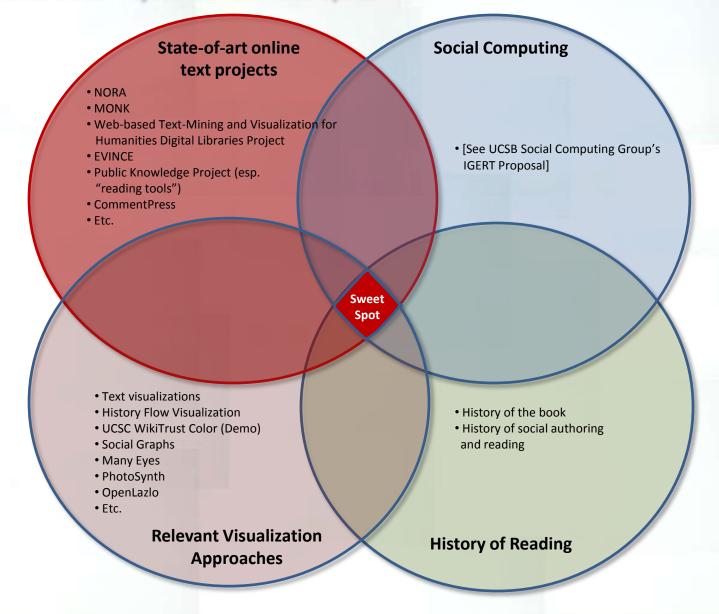

n<br>Part Connect Connect Connect<br>Table Connect Connect Connect<br>Table Connect Co  | The additions, Nato, Facality hand the apportunity re-<br>instructions that balance Models on the organization<br>publishing the Models of National American Structures<br>Compared Protocommentation of particular time to<br>compare the American Structures on the establishing<br>to the generative public.                                                                                                                                                                                                                                                                                                                                                               |

### **Transliteracies Project: Current Idea Space**





#### **Transliteracies Project: Toward a Demo**



٠

0 0

-

۰,

.

-

0.0

...

0.0

8

0

-

-

-

10

.

# Transliteracies Project: Toward a Demo

Message from Mary S.

Here's an interesting reference to Charles Brocksien Brown's fever.

P.S. Go six bookcases back ....

scbsg\_p.cola